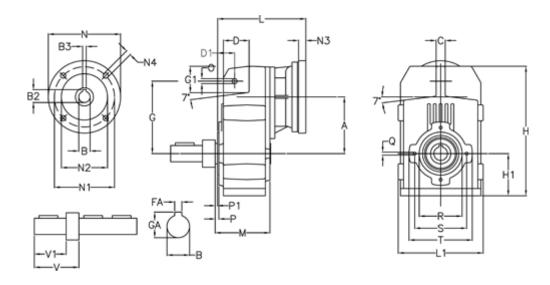

## **Measures**

D1 = 43.5

| FA = 10   | M = 135.5                                                   | Q = M10x14                                                                                              |
|-----------|-------------------------------------------------------------|---------------------------------------------------------------------------------------------------------|
| G = 162   | N = 160                                                     | R = 110                                                                                                 |
| G1 = 58.0 | N1 = 130                                                    | S = 130                                                                                                 |
| GA = 38.0 | N2 = 110                                                    | T = 150                                                                                                 |
| H = 290.5 | N4 = M8x16                                                  | V = 93.0                                                                                                |
| H1 = 93.5 | O = 13                                                      | V1 = 60                                                                                                 |
| L = 213.0 | P = 6.0                                                     |                                                                                                         |
|           | G = 162<br>G1 = 58.0<br>GA = 38.0<br>H = 290.5<br>H1 = 93.5 | G = 162 N = 160<br>G1 = 58.0 N1 = 130<br>GA = 38.0 N2 = 110<br>H = 290.5 N4 = M8x16<br>H1 = 93.5 O = 13 |

L1 = 188 P1 = 3.5